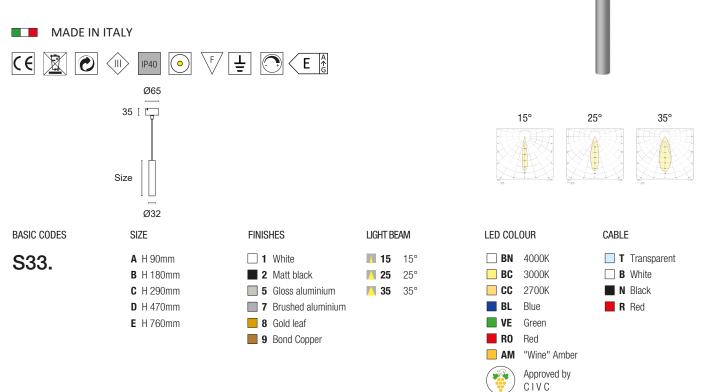

## Code example:

CISO S33 SUSPENSION LIGHT + H470mm + White + Light Beam 35° + 4000K + Black Fabric Cable = Code: S33.D135BNN

паг