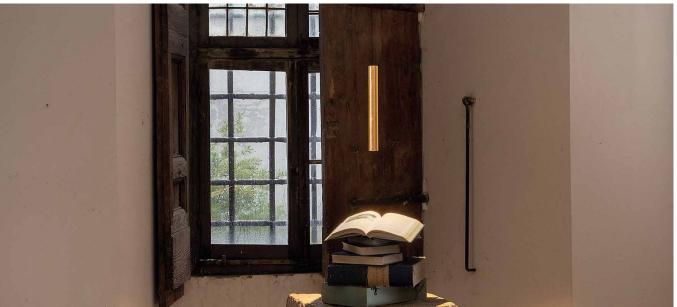

## CISO S33 PENDANT LIGHT S33.

Ø32mm decorated aluminium cylinder suspended light with three power LEDs, suitable as accent or highlight lighting for residential, restaurant or retail environments. Choice of flush-mounted secondary optics, can be installed indoors. Mounting with screw-in ceiling rose, cable 2000mm, choice of finish.